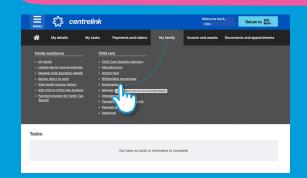

### STEP 4: Check the Summary

- Roll over **My family** in the main navigation
- Under 'Child care' click on **Child Care Subsidy summary**
- 3. This will take you to a summary for you to review and make sure all is correct

### STEP 2: Centrelink - Activity Test

- Roll over **My family** in the main navigation
- Under 'Child care' click on Activity Test
- On the the 'Activity Test' page, click on **Update Activity Test**