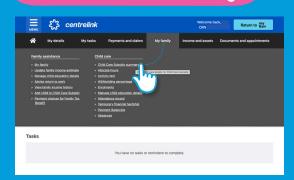

### STEP 4: Check the Summary

- Roll over **My family** in the main navigation
- Under 'Child care' click on **Child Care Subsidy summary**
- 3. This will take you to a summary for you to review and make sure all is correct

### STEP 2: Centrelink - Activity Test

- Roll over **My family** in the main navigation
- Under 'Child care' click on Activity Test
- On the the 'Activity Test' page, click on **Update Activity Test**