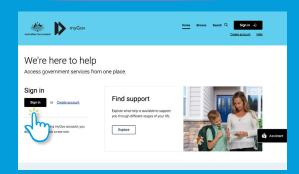

## STEP 1: Sign into myGov

- Go to my.gov.au
- Sign in or Create account
- Go to **Centrelink** and sign in to complete the next step