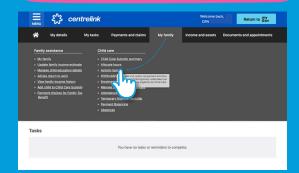

#### STEP 6: Centrelink - Confirm enrolments

- Go to Centrelink
- Roll over **My family** in the main navigation
- Under 'Child care' click on **Enrolments** and check all enrolments have been confirmed\* \*If not confirmed, view details and follow the prompts to confirm