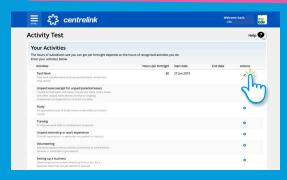

### STEP 3: Update the Activity Test table

- In 'Your Activities', update the table with vour activites and work information
- Click on Next to Review & Submit
- If you need help, call Family Assistance on 13 61 50